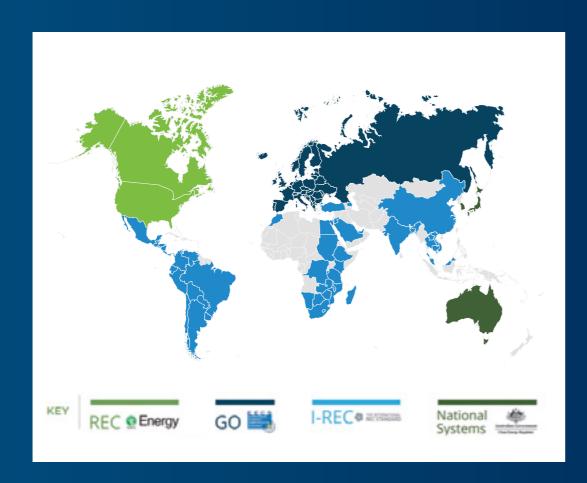

International Renewable Energy Certificate (I-REC) is a type of energy attribute certificate issued to verified renewable energy producers, internationally.