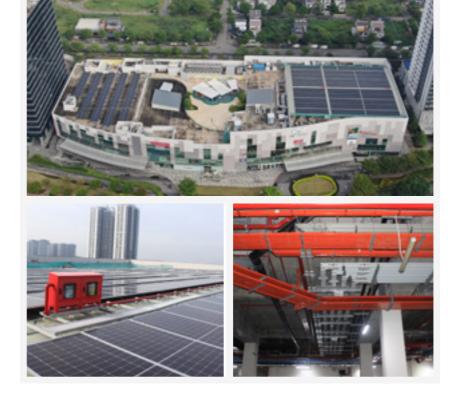

ear |
| COD                          | July 2023                        |
| Location                     | VSIP I, Binh Duong               |

## BAT VINATABA

| Contractor                   | 365 Energy                    |
|------------------------------|-------------------------------|
| Capacity                     | 1.0 MWP                       |
| CO <sub>2</sub><br>Reduction | 1,461 tCO <sub>2</sub> / year |
| COD                          | Aug 2022                      |
| Location                     | Dong Nai                      |



# UNIVERSITY OF ECONOMICS





# Contractor 365 Energy Capacity 4.63 MWP CO<sub>2</sub> Reduction 5,094.32 tCO<sub>2</sub> / year

Dec 2020

Ba Ria-Vung Tau

COD

Location

**TAN PHUOC** 

**KHANH** 

**FACTORY** 

#### SC VIVO SHOPPING CENTER





# TAN MINH LOI FACTORY

| Contractor                   | 365 Energy                       |
|------------------------------|----------------------------------|
| Capacity                     | 5.03 MWP                         |
| CO <sub>2</sub><br>Reduction | 5,534.43 tCO <sub>2</sub> / year |
| COD                          | Dec 2020                         |
| Location                     | Long An                          |



# List of Projects

| NIA                 | TION  | PROJECT                                                     | LOCATION                    | SCOPE                 | CAPACITY           |
|---------------------|-------|-------------------------------------------------------------|-----------------------------|-----------------------|--------------------|
| *