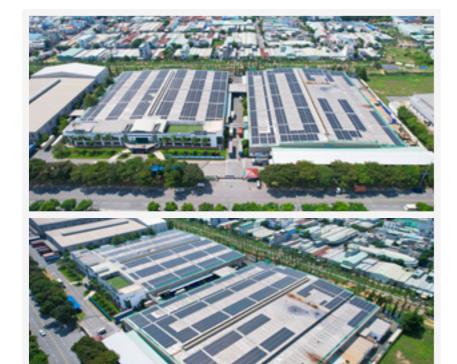

# UNIVERSAL APPAREL

| Contractor                   | 365 Energy                    |
|------------------------------|-------------------------------|
| Capacity                     | 2,4 MWP                       |
| CO <sub>2</sub><br>Reduction | 2,357 tCO <sub>2</sub> / year |
| COD                          | Nov 2023                      |
| Location                     | An Giang                      |