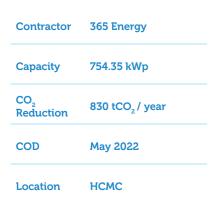

year |
| COD                          | July 2023                        |
| Location                     | VSIP I, Binh Duong               |

## BAT VINATABA

| Contractor                   | 365 Energy                    |
|------------------------------|-------------------------------|
| Capacity                     | 1.0 MWP                       |
| CO <sub>2</sub><br>Reduction | 1,461 tCO <sub>2</sub> / year |
| COD                          | Aug 2022                      |
| Location                     | Dong Nai                      |



# UNIVERSITY OF ECONOMICS





# Contractor 365 Energy Capacity 4.63 MWP CO<sub>2</sub> Reduction 5,094.32 tCO<sub>2</sub> / year

Dec 2020

Ba Ria-Vung Tau

COD

Location

**TAN PHUOC** 

**KHANH** 

**FACTORY** 

#### SC VIVO SHOPPING CENTER





# TAN MINH LOI FACTORY

| Contractor                   | 365 Energy                       |
|------------------------------|----------------------------------|
| Capacity                     | 5.03 MWP                         |
| CO <sub>2</sub><br>Reduction | 5,534.43 tCO <sub>2</sub> / year |
| COD                          | Dec 2020                         |
| Location                     | Long An                          |



# List of Projects

| NIA                 | TION  | PROJECT                                                     | LOCATION                    | SCOPE                 | CAPACITY           |
|---------------------|-------|-------------------------------------------------------------|-----------------------------|-----------------------|--------------------|
| *