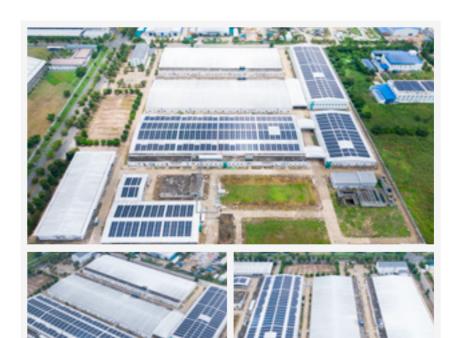

## UNIVERSAL ALLOY CORPORATION VIETNAM

| Contractor                   | 365 Energy                      |
|------------------------------|---------------------------------|
| Capacity                     | 4.3 MWP                         |
| CO <sub>2</sub><br>Reduction | 4,802.3 tCO <sub>2</sub> / year |
| COD                          | Jan 2024                        |
| Location                     | Da Nang                         |