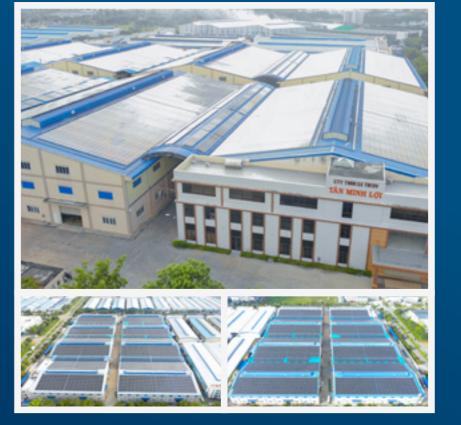

# TAN MINH LOI FACTORY

| Contractor                   | 365 Energy                       |
|------------------------------|----------------------------------|
| Capacity                     | 5.03 MWP                         |
| CO <sub>2</sub><br>Reduction | 5,534.43 tCO <sub>2</sub> / year |
| COD                          | Dec 2020                         |
| Location                     | Long An                          |