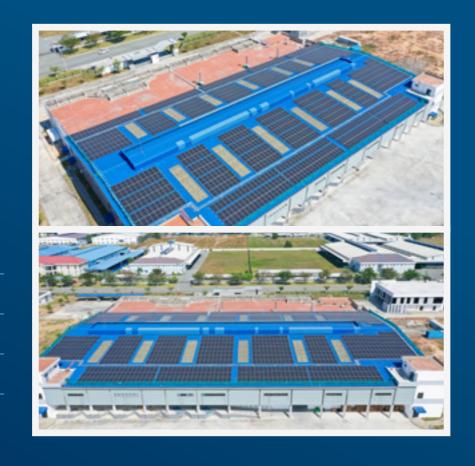

#### **HANACANS**

| Contractor                   | 365 Energy                       |
|------------------------------|----------------------------------|
| Capacity                     | 1.3 MWP                          |
| CO <sub>2</sub><br>Reduction | 1,299.56 tCO <sub>2</sub> / year |
| COD                          | Jan 2024                         |
| Location                     | Ba Ria - Vung Tau                |