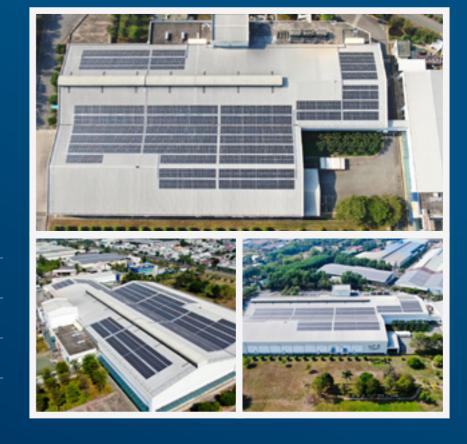

## MIDEA CONSUMER ELECTRIC VIETNAM

| Contractor                   | 365 Energy                       |
|------------------------------|----------------------------------|
| Capacity                     | 1.98 MWP                         |
| CO <sub>2</sub><br>Reduction | 1,142.28 tCO <sub>2</sub> / year |
| COD                          | July 2023                        |
| Location                     | VSIP I, Binh Duong               |